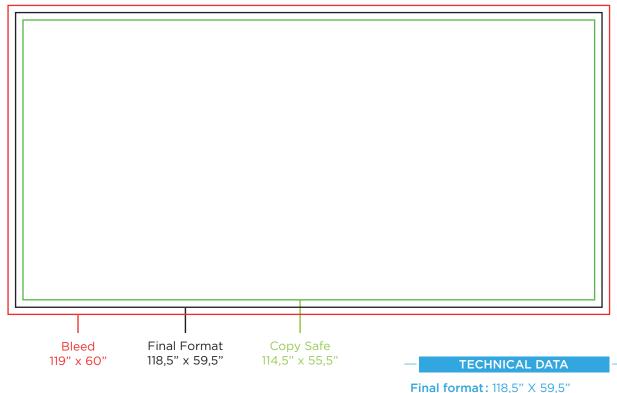

# **UNIK POSTER** GRAPHIC NORMS

Final format: 118,5" X 59,5" Bleed: 0,25" all around Copy safe: 2" all around Material: .007 translucent polyester

#### IMPORTANT: Please include the crop marks in all high resolution PDF