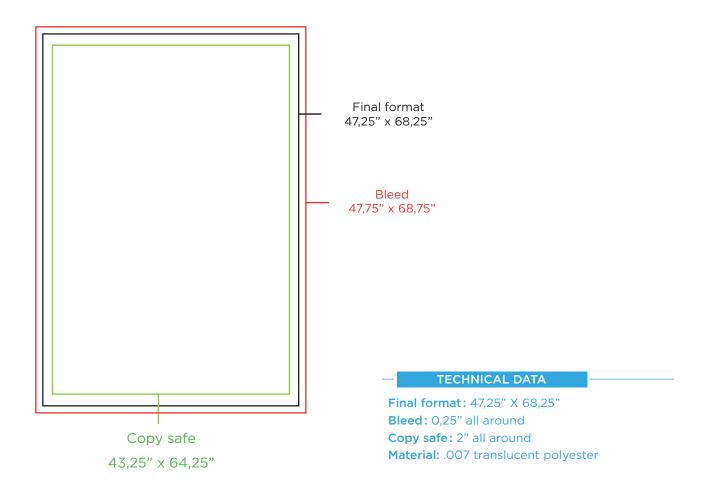

## **SKY POSTER** GRAPHIC NORMS

IMPORTANT: Please include the crop marks in all high resolution PDF

## INSTRUCTIONS

- Please provide a high resolution PDF.
- (We also accept InDesign or Illustrator files)
- Link (not embeded) Photoshop images placed in Illustrator files.
- Outline every font or supply fonts.
- All files must be in CMYK.
- Supply Pantone references if applicable, don't convert to CMYK.
- Avoid transparency and gradient colors in Illustrator
- (use Photoshop). • For an optimal black : C : 100%, M : 100%, Y : 100%, K : 100%
- IIndicate your file's scaling ratio
- Final print must have a minimum resolution of 100 dpi.