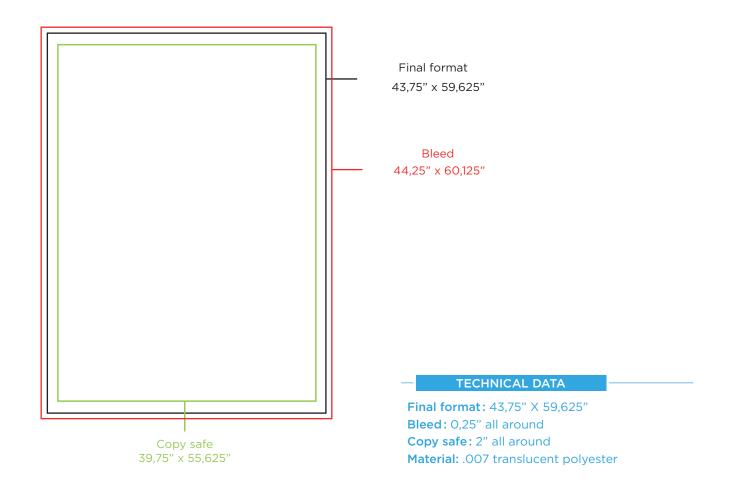

## MALL POSTER GRAPHIC NORMS

IMPORTANT: Please include the crop marks in all high resolution PDF

## **INSTRUCTIONS**

- Please provide a high resolution PDF. (We also accept InDesign or Illustrator files)
- Link (not embeded) Photoshop images placed in Illustrator files.
- Outline every font or supply fonts.
- All files must be in CMYK.
- Supply Pantone references if applicable, don't convert to CMYK.
- Avoid transparency and gradient colors in Illustrator (use Photoshop).
- For an optimal black : C : 100%, M : 100%, Y : 100%, K : 100%
- IIndicate your file's scaling ratio
- Final print must have a minimum resolution of 100 dpi.