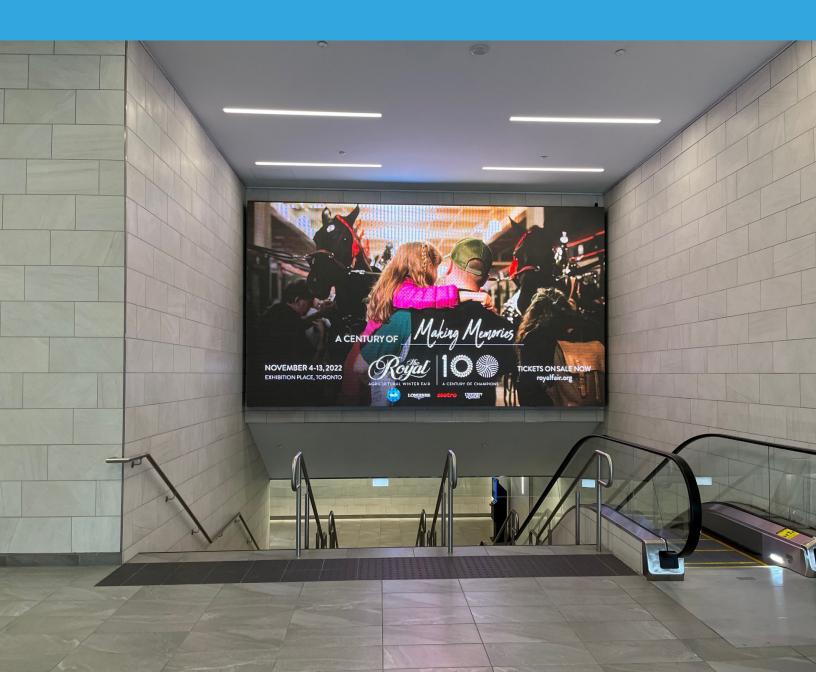

## DIGITAL SPECTACULAR LED TECHNICAL SPECIFICATIONS

Yonge Sheppard Centre LEDs East and West are both 29' feet diaganolly with a total pixel resolution of 960x544px Note: 1920 x 1080 can also be supported and will be downscaled.

#### **CREATIVE RECOMMENDATIONS**

- Simplicity is the best strategy for an effective message.
- Text should be large, bright and good contrast from the background.
- Avoid text over busy background.
- Avoid very thin text on bright backgrounds.
- 5 words per 5 seconds is a good system to follow. Small fonts or lots of text is ineffective.
- Test your creative: http://www.neo-ooh.com/en/be-creative
- Animations are more effective than static. (We provide in-house production at a reduced rate for advertisers)