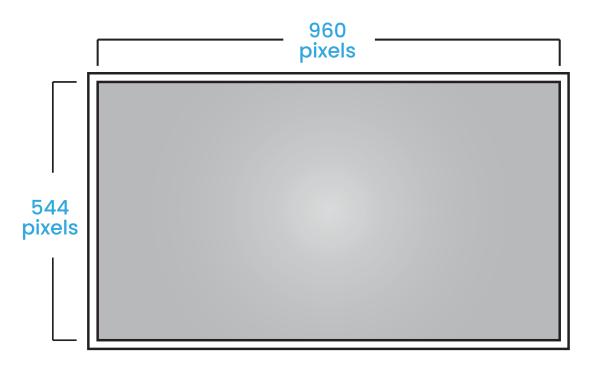

## DIGITAL SPECTACULAR LED TECHNICAL SPECIFICATIONS

Yonge Sheppard Centre LEDs East and West are both 29' feet diaganolly with a total pixel resolution of 960x544px Note: 1920 x 1080 can also be supported and will be downscaled.

| Content<br>Resolution | Pixel<br>Geometry | Aspect<br>Ratio | Frame<br>Rate | Encoding       | Recommended<br>bit rate | Recommended font size | Static<br>images              | Video length |
|-----------------------|-------------------|-----------------|---------------|----------------|-------------------------|-----------------------|-------------------------------|--------------|
| 960 x 544 pixels      | Square (1:1)      | 16:9            | 30 FPS        | Mpeg 4 (H:264) | 4-8 Mbit/Sec            | 60 pt                 | PNG, Photoshop,<br>Jpeg, Tiff | 10 seconds   |