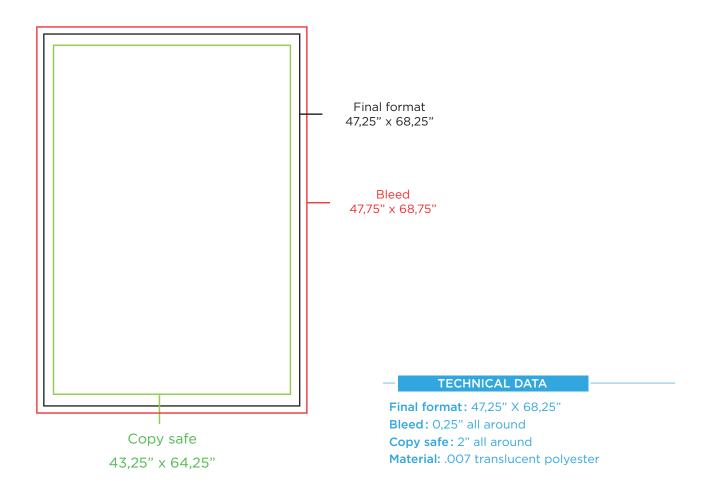

## INSTRUCTIONS

- Please provide a high resolution PDF.
- (We also accept InDesign or Illustrator files)
- Link (not embeded) Photoshop images placed in Illustrator files.
- Outline every font or supply fonts.
- All files must be in CMYK.
- Supply Pantone references if applicable, don't convert to CMYK.
- Avoid transparency and gradient colors in Illustrator
- (use Photoshop). • For an optimal black : C : 100%, M : 100%, Y : 100%, K : 100%
- IIndicate your file's scaling ratio
- Final print must have a minimum resolution of 100 dpi.